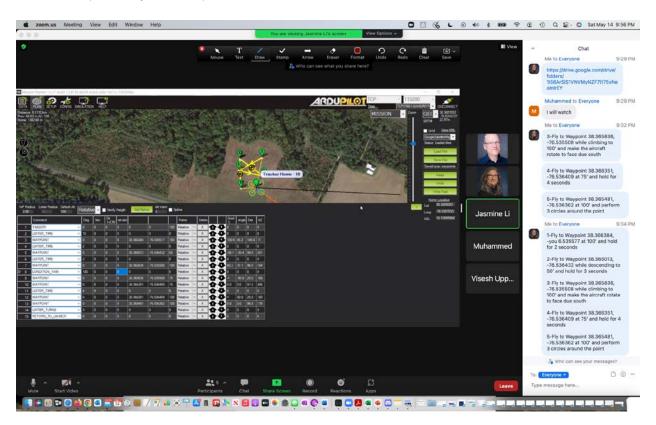

## From 2021 MP Practice:

- 1. Fly to Waypoint 38.366384, -76.535577 at 100' and hold for 2 seconds
  - Note: Need to delay after takeoff before first waypoint
- 2. Fly to Waypoint 38.366013, -76.536432 while descending to 50' and hold for 3 seconds
- 3. Fly to Waypoint 38.365836, -76.535508 while climbing to 100' and make the aircraft rotate to face due south
  - Notes from 2021 say: "do yaw absolute 180"
- 4. Fly to Waypoint 38.366351, -76.536409 at 75' and hold for 4 seconds
- 5. Fly to Waypoint 38.365481, -76.536362 at 100' and perform 3 circles around the point

## Screenshot (from May 14, 2022):