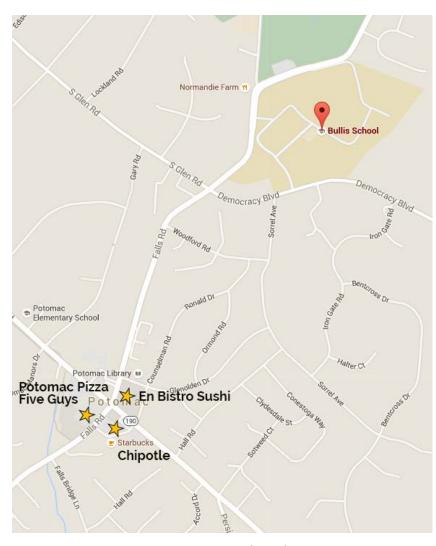

**Food:** Large Cheese and Pepperoni Pizzas will be available for \$15 each. Pizza orders must be submitted online through this link by Wednesday, 10 January at 3pm and must be paid via cash or cheque the morning of the event. There will also be some concessions sold at the event including water and coffee. There are not many off-campus options; see the map on the following page for nearby fast food. Because the lunch break is short, please do not plan to leave campus for lunch and instead send someone to pick up food for your team if you so desire.

# Food near Bullis School

Potomac Pizza –

 Takeout pizza and Italian food.
 ADDRESS:
 9812 Falls Road,
 Potomac, MD
 TEL: (301) 299-7700

En Bistro Sushi –
 Sushi takeout.
 ADDRESS:
 9945 Falls Road,
 Potomac, MD
 TEL: (301) 983-8600

Five Guys – Burgers and Fries.
 ADDRESS:
 9812 Falls Road,
 Potomac, MD
 TEL: (301) 299-0373

4. **Chipotle** – Burritos and tacos.

**ADDRESS**: 10116 River Road, Potomac, MD **TEL**: (301) 299-3563

5. Starbucks – Coffee

**ADDRESS**: 10116 River Road, Potomac, MD **TEL**: (301) 299-3563