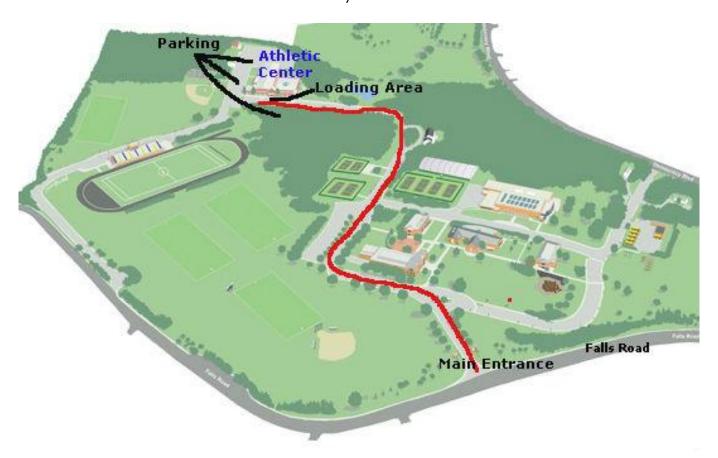

# **Directions and Map**

Bullis School – Athletic Center 10601 Falls Rd Potomac, MD 20854

The competition will be held inside the Athletic Center of the Bullis School in Potomac, MD. Driving directions can be found on the <u>Bullis Website</u>. Please enter the School from Falls Road/Route 189. There will be signage directing you to the competition, but you can also follow the signs to the Athletic Center.

There is plenty of parking on the campus and security will be directing visitors to parking spots on the day of the competition. To facilitate load-in and -out, teams may stop at the entrance to the Athletic Center to drop off or pick up robots and supplies.